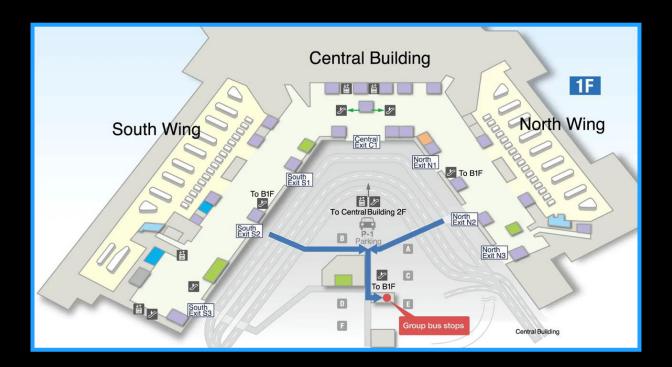

## **PUBLIC SHUTTLE BUS**

All ticket holders are welcome to use the public shuttle bus from JR Keisei/Narita Airport Station (Terminal 1, Level 1) to Caledonian Golf Club. Please refer to the shuttle schedule below for departure times.

## (TERMINAL 1) PUBLIC SHUTTLE BUS SCHEDULE

| DAY/DATE         | JR KEISEI/NARITA AIRPORT<br>STATION (TERMINAL 1) ►<br>CALEDONIAN GOLF CLUB | CALEDONIAN GOLF CLUB > JR KEISEI/NARITA AIRPORT STATION (TERMINAL 1) |
|------------------|----------------------------------------------------------------------------|----------------------------------------------------------------------|
| Thursday, 8 May  | 6:30 - 13:30 (Every 30mins)                                                | 12:00 - 18:00 (Every 30mins)                                         |
| Friday, 9 May    | 6:30 - 13:30 (Every 30mins)                                                | 12:00 - 18:00 (Every 30mins)                                         |
| Saturday, 10 May | 7:00 - 13:30 (Every 30mins)                                                | 13:00 - 17:30 (Every 30mins)                                         |
| Sunday, 11 May   | 7:00 - 13:30 (Every 30mins)                                                | 13:00 - 17:30 (Every 30mins)                                         |