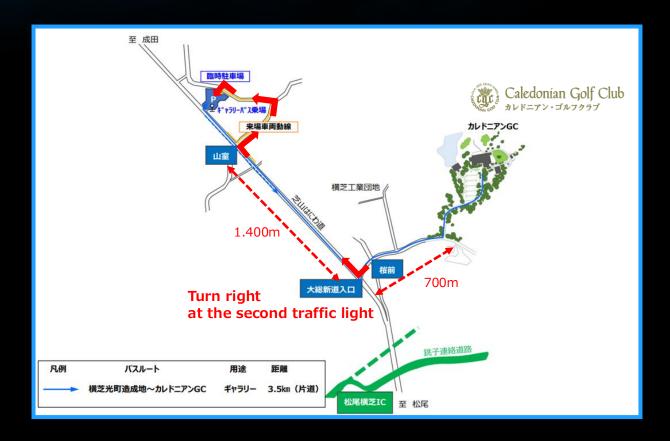

## **PUBLIC CAR PARK**

For ticket holders driving to Caledonian Golf Club, public parking is available at Haniwa-do Road. A complimentary shuttle service will provide convenient transportation between the parking area and the club throughout the day.

## **PUBLIC CAR PARK SHUTTLE BUS SCHEDULE**

| DAY/DATE         | PUBLIC CAR PARK ► CALEDONIAN GOLF CLUB | CALEDONIAN GOLF CLUB  PUBLIC CAR PARK |
|------------------|----------------------------------------|---------------------------------------|
| Thursday, 8 May  | 5:45 - 18:30 (Every 15mins)            | 6:00 - 18:45 (Every 15mins)           |
| Friday, 9 May    | 5:45 - 18:30 (Every 15mins)            | 6:00 - 18:45 (Every 15mins)           |
| Saturday, 10 May | 7:45 - 17:00 (Every 15mins)            | 8:00 - 17:15 (Every 15mins)           |
| Sunday, 11 May   | 7:45 - 17:00 (Every 15mins)            | 8:00 - 17:15 (Every 15mins)           |